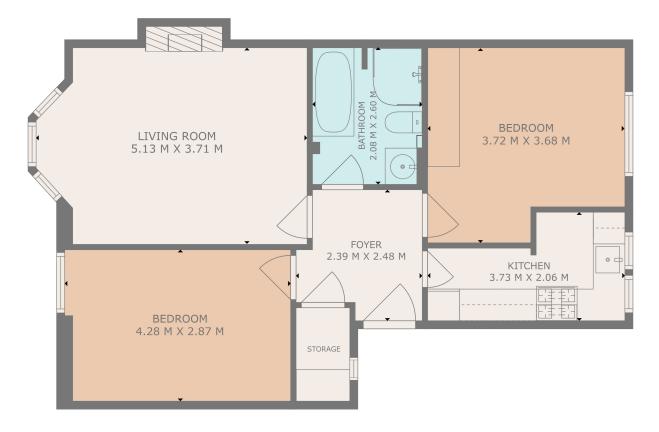

Forming part of the Williamson Avenue sandstone terrace this spectacular first floor flat offers generously proportioned apartments in absolute walk in condition. A delightful proposition for the most discerning of buyers. The flat enjoys a raised and open aspect overlooking Dumbarton Common from the front facing bay window and main bedroom ensuring this fabulous home retains a peaceful ambience throughout.